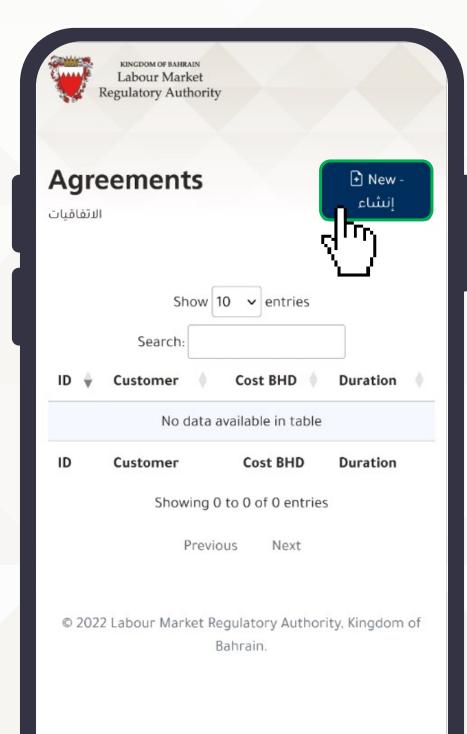

#### How to Enroll in the Portal

2. Activate your account
Create a password for the
first time

https://sa.lmra.gov.bh/

1. Visit

https://sa.lmra.gov.bh/

2. Sign in

3. Create a new agreement

|            |               |            | إتفاقية   |              |     |
|------------|---------------|------------|-----------|--------------|-----|
| Service -  | الخدمة        |            |           |              |     |
| Living     | room paii     | nting      |           |              |     |
| ex. Car Wa | ash, plumbing | , painting | ect.      |              |     |
| فة - Cost  | التكل         |            |           |              |     |
| BHD        | 250           |            |           |              |     |
| Duration   | فق عليها -    | لفترة المت | 1         |              |     |
| From       | 01/25/20      | )23        | То        | 01/27/20     | 23  |
| ustome     | er Mobile no  | اعمال - د  | هاتف ا    | 0.01         |     |
| ^          | xxxxxxx       | حصين.      |           | ,—,          | ÷   |
|            |               |            |           |              |     |
| Details -  | ىيل إضافية    | Opt) تفاص  | ional - ç | (إختياري     |     |
| (Opti      | onal) Moi     | re Detail  | S         |              |     |
|            |               |            |           |              |     |
|            |               |            |           |              |     |
|            |               |            |           |              |     |
|            |               |            |           |              |     |
|            |               | ىق - Close | إغا       | ⊕ Save       | حفظ |
|            |               | ىق - Close | إغا       | ① Save Nov-3 | حفظ |

4. Fill in the agreement details

1. Service receiver will receive an SMS to review the new agreement