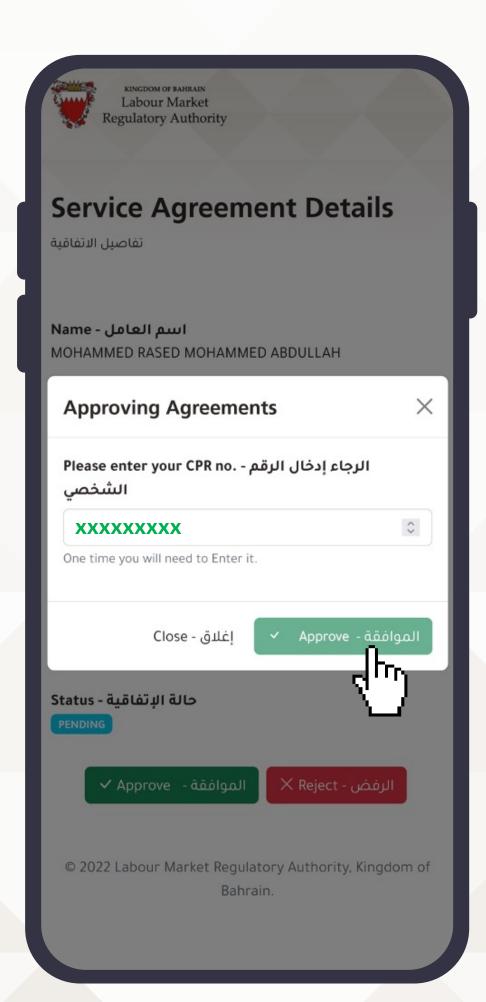

#### **LMRA**

You received from Mohammed a Service Agreement, please review it from this url to approve or reject it.

https://sa.lmra.gov.bh/agreemen t/details?v=NjllMrA

2. Service agreement approval

3. Service receiver authentication

4. Service agreement approval