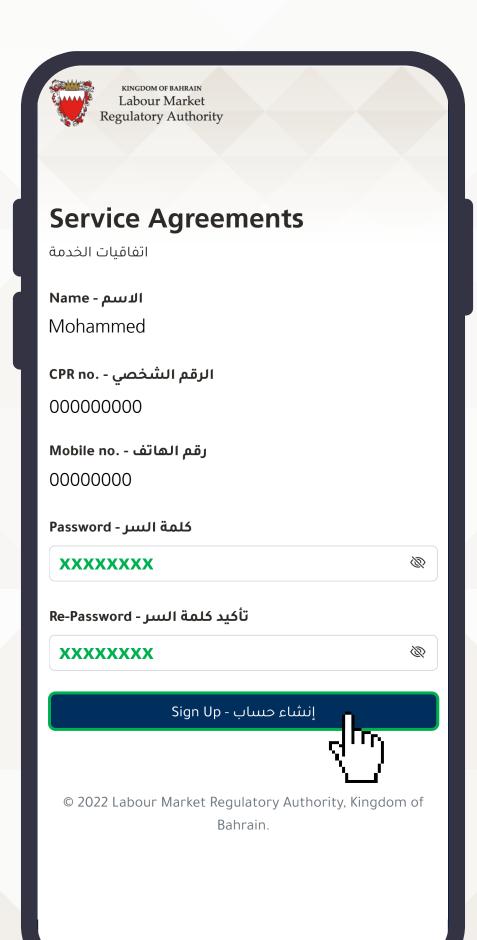

#### How to Enroll in the Portal

#### How to Enroll in the Portal

2. Activate your account
Create a password for the
first time

https://sa.lmra.gov.bh/

1. Visit

https://sa.lmra.gov.bh/

2. Sign in

3. Create a new agreement

|            |               |            | إتفاقية   |              |     |
|------------|---------------|------------|-----------|--------------|-----|
| Service -  | الخدمة        |            |           |              |     |
| Living     | room paii     | nting      |           |              |     |
| ex. Car Wa | ash, plumbing | , painting | ect.      |              |     |
| فة - Cost  | التكل         |            |           |              |     |
| BHD        | 250           |            |           |              |     |
| Duration   | فق عليها -    | لفترة المت | 1         |              |     |
| From       | 01/25/20      | )23        | То        | 01/27/20     | 23  |
| ustome     | er Mobile no  | اعمال - د  | هاتف ا    | 0.01         |     |
| ^          | xxxxxxx       | حصين.      |           | ,—,          | ÷   |
|            |               |            |           |              |     |
| Details -  | ىيل إضافية    | Opt) تفاص  | ional - ç | (إختياري     |     |
| (Opti      | onal) Moi     | re Detail  | S         |              |     |
|            |               |            |           |              |     |
|            |               |            |           |              |     |
|            |               |            |           |              |     |
|            |               |            |           |              |     |
|            |               | ىق - Close | إغا       | ⊕ Save       | حفظ |
|            |               | ىق - Close | إغا       | ① Save Nov-3 | حفظ |